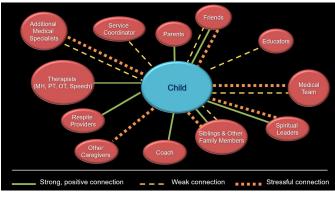

| NDICATOR S12: Public Awareness                                                                  |





22

24





Strategies that Foster Effective Professional Collaborative Partnerships

- Learning from one another
- Building on strengths
- Considering our different racial, cultural,

linguistic, professional and other diverse

- perspectives
- Storytelling uncovering our hopes, dreams, strengths and preferences
- · Listening to better understand one another
- Sharing power

















 What structures or support do you have in your state or local area to support inclusion?

 33

















# MULTI-SYSTEMS INCLUSION EXPANSION IN EARLY CHILDHOOD (MIX EC)

 $\diamond\, Expand$  and maintain a system of inclusive programming for young children with disabilities (0-5) in the State of South Carolina

Increase the availability of information and supports that help families and ECE programs and service providers to nurture the success of children with disabilities and children with behavioral challenges

Strengthen the early childhood workforce's conceptual knowledge and instructional practices related to the inclusion of young children with disabilities and children with behavioral challenges by facilitating the systematic dissemination of evidence-based pra