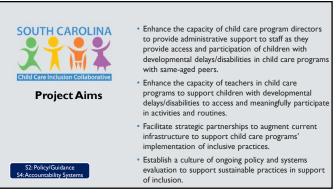

# MULTI-SYSTEMS INCLUSION EXPANSION IN EARLY CHILDHOOD (MIX EC)

 $\diamond\, Expand$  and maintain a system of inclusive programming for young children with disabilities (0-5) in the State of South Carolina

Increase the availability of information and supports that help families and ECE programs and service providers to nurture the success of children with disabilities and children with behavioral challenges

Strengthen the early childhood workforce's conceptual knowledge and instructional practices related to the inclusion of young children with disabilities and children with behavioral challenges by facilitating the systematic dissemination of evidence-based practices across the early childhood mixed delivery system.