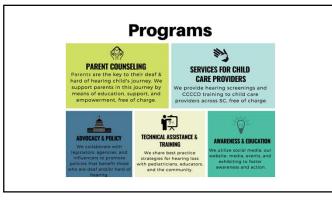

ies and children with behavioral challenges

Strengthen the early childhood workforce's conceptual knowledge and instructional practices related to the inclusion of young children with disabilities and children with behavioral challenges by facilitating the systematic dissemination of evidence-based practices across the early childhood mixed delivery system.

S2: Policy/Guidance

43





EARLY CHILDHOOD HIGHER EDUCATION

INCLUSION CONSORTIUM

• All 2-and 4-year faculty who teach relevant coursework in

early childhood education and special education. • 94 faculty across 18 institutions of higher education in SC. • Currently offering a quarterly brown bag webinar series

• Monthly newsletter to include topics of interest and

resources

SII: Preservice Education & Personnel Prep

44

































PIECES