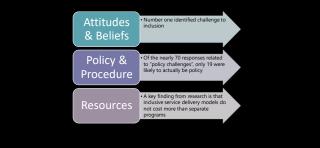

#### Issues of Access

- disabilities served in inclusive settings remains unchanged since
- Three-year-olds are the least likely group of young children to receive services in inclusive settings

9

7

#### **Issues of Equity**

- Disparities in access to inclusive settings for children with certain
- Children of color overrepresented in special education and more likely to be placed in segregated settings